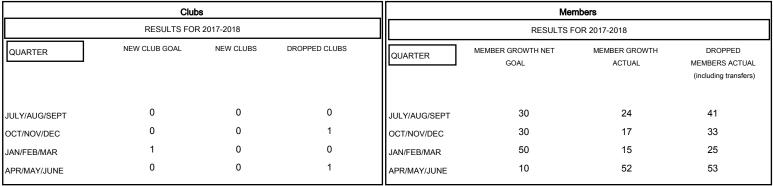

| DROPPED CLUBS: 2 |     |
|------------------|-----|
| DROPPED MEMBERS  |     |
| DECEASED         | 28  |
| CLUB CANCELLED   | 7   |
| OTHER            | 117 |
| TOTAL            | 152 |

| 28 CLUBS OF 45 ADDED 1 OR MORE | G |
|--------------------------------|---|
| NEW MEMBERS                    |   |
|                                | F |
|                                | W |
|                                | ı |