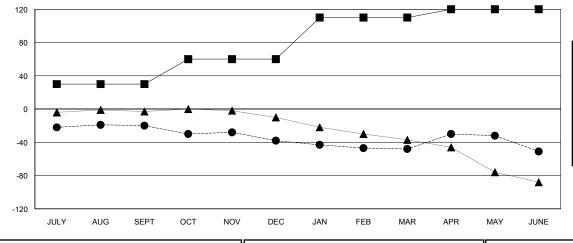

## GOALS AND ACTUAL NEW CLUBS CUMULATIVE

| -=-   | MEMBER  | GROWTH I | NET GOAL  |      |  |
|-------|---------|----------|-----------|------|--|
| -•-   | MEMBER  | GROWTH   | ACTUAL    |      |  |
| - 🛦 - | LAST YE | AR MEMBE | ERSHIP AC | TUAL |  |
|       |         |          |           |      |  |
|       |         |          |           |      |  |
|       |         |          |           |      |  |